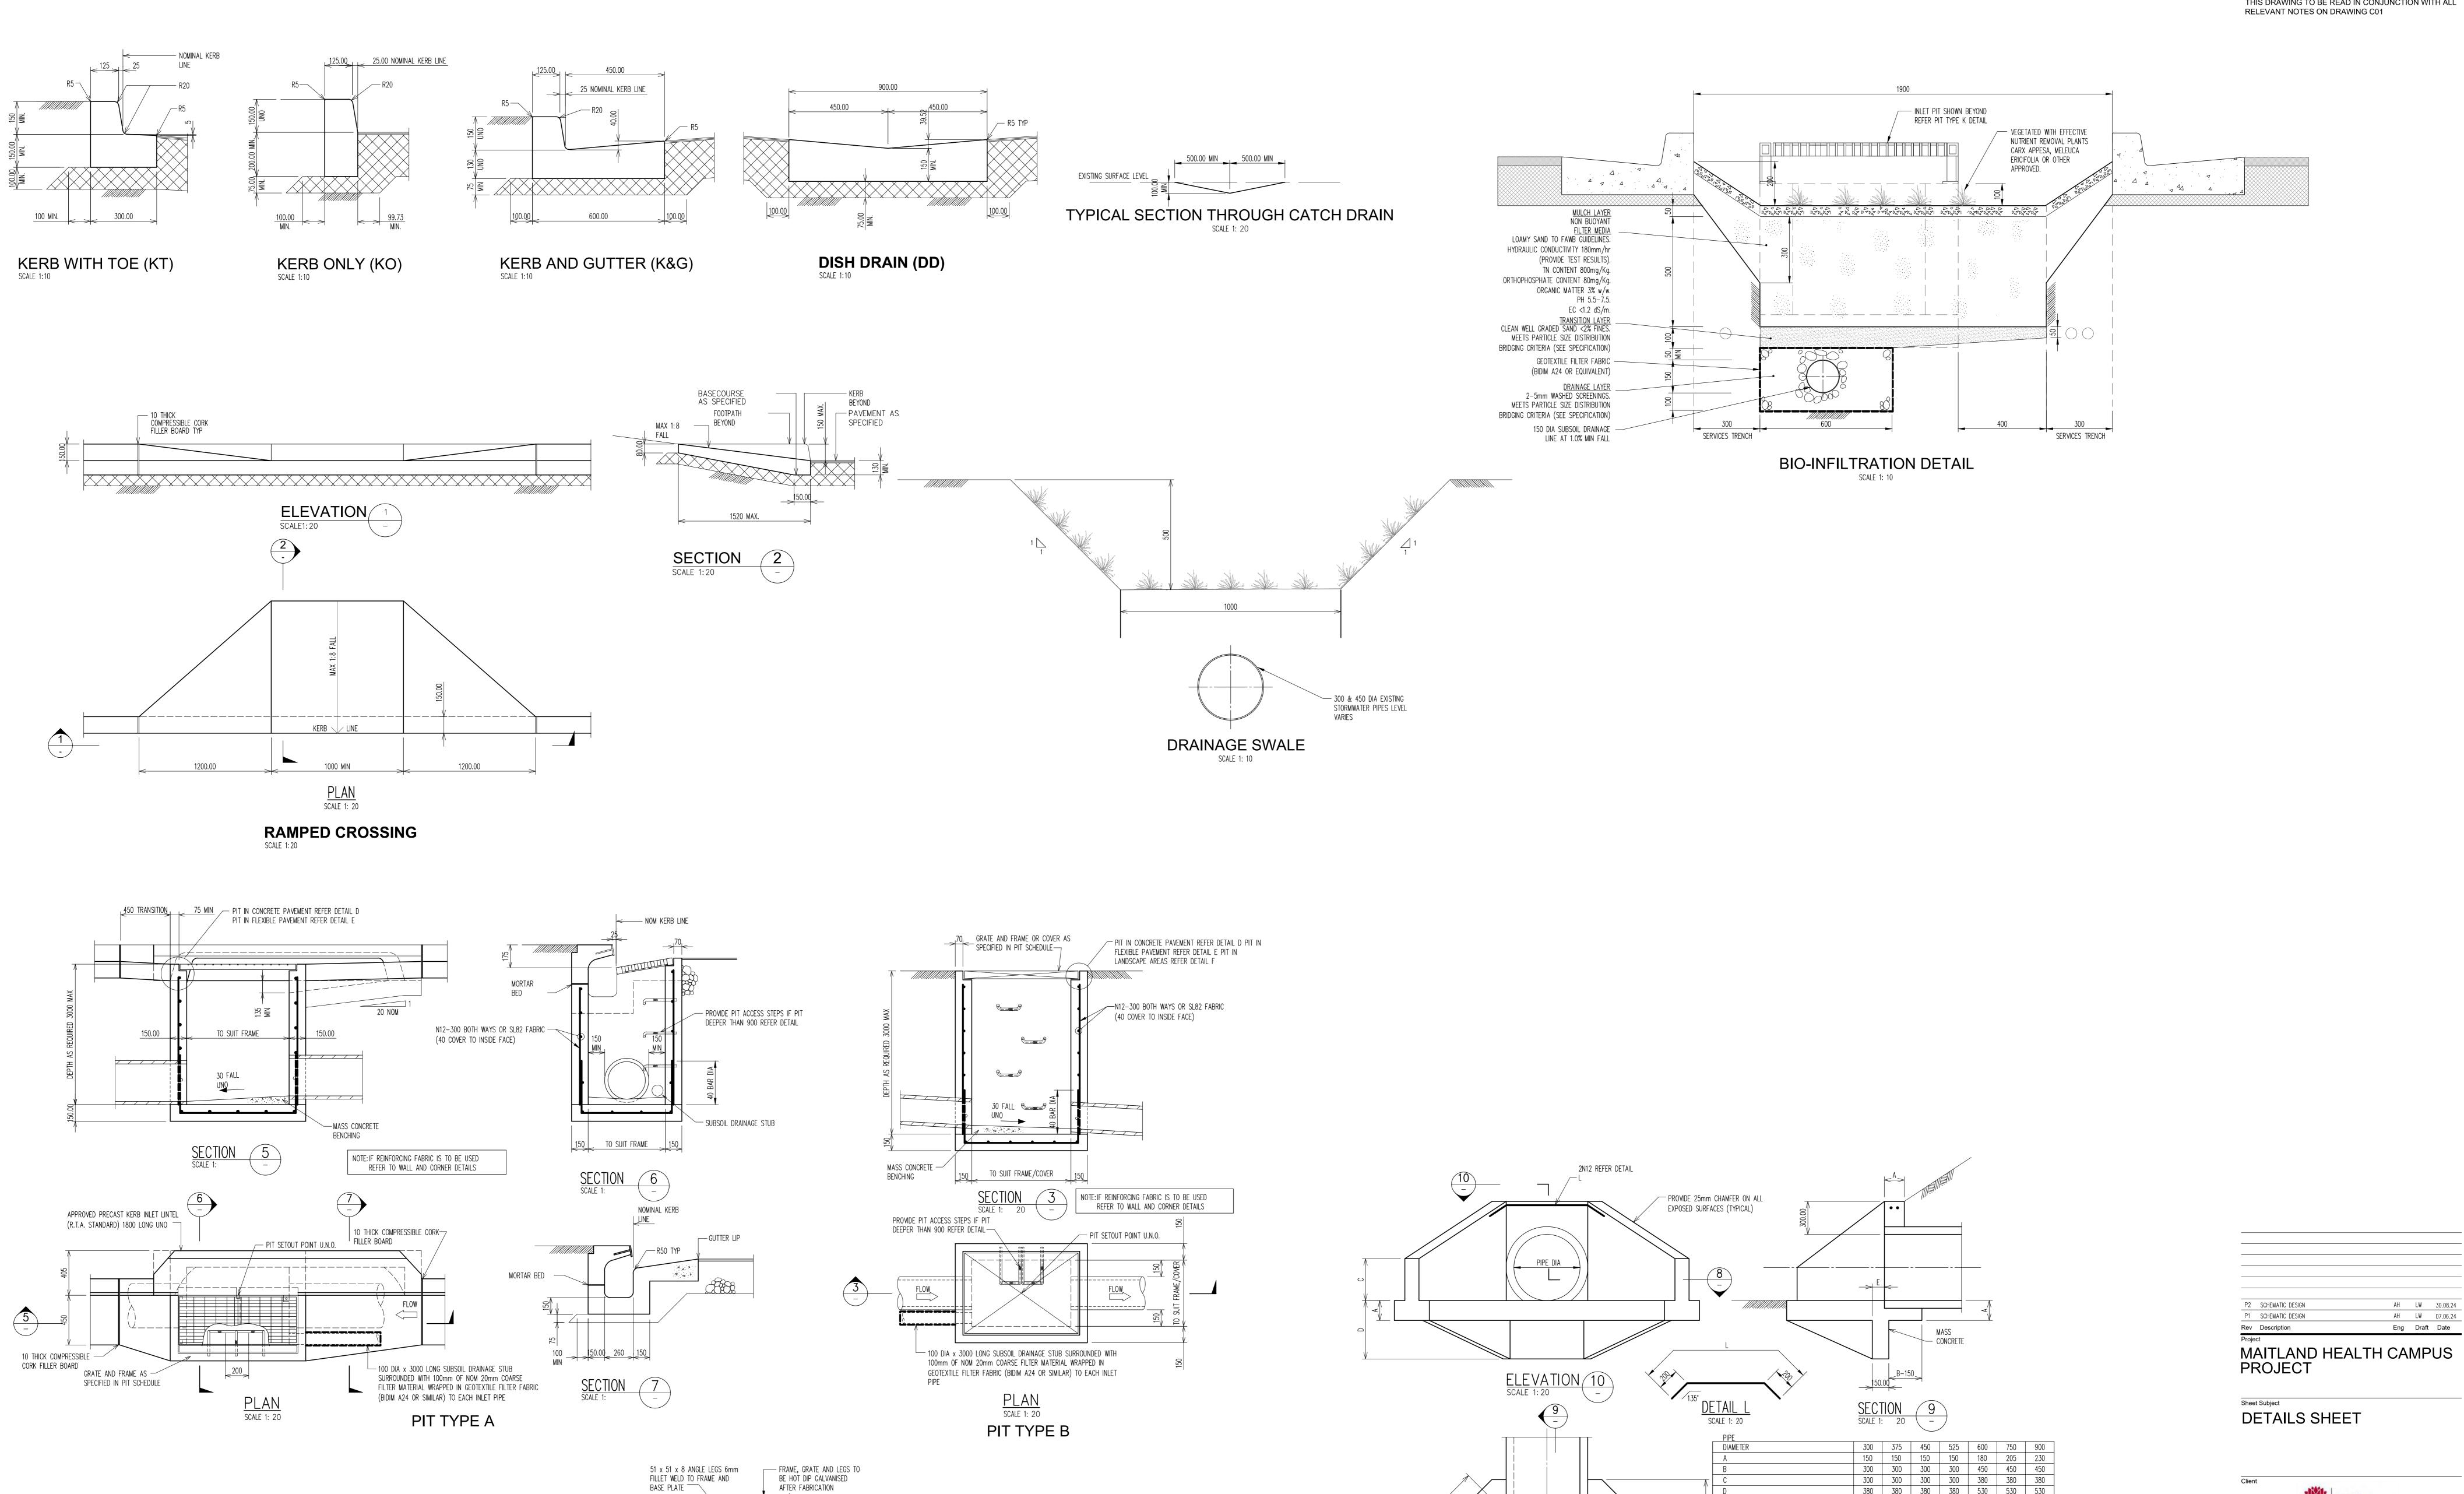

— 75 x 75 x 8 PLATE WITH 1 x 16

— 1 x M12 GALVANISED HOLDING DOWN BOLT PER LEG. BOLTS 150 LONG

DIA HOLE CENTRAL

DETAIL G

SCALE 1: 10

WITH 35mm PROJECTION

— RECESS TO SUIT FRAME OR

COVER

DETAIL F

SCALE 1: 10

GRATE AND FRAME OR COVER AS SPECIFIED MIN PIT SCHEDULE RECESS TO SUIT PAVEMENT AS SPECIFIED GRATE AND FRAME OR COVER AS SPECIFIED IN PIT SCHEDULE

FRAME OR COVER

DETAIL E

SCALE 1: 10

0.25 0.27 0.325 0.38 0.67 1.02

 10
 10
 10
 10
 12
 12
 12

 LENGTH (MM)
 1680
 1680
 1830
 1845
 2200
 2500
 2800

 MASS (KG)
 1.1
 1.1
 1.2
 1.3
 2.0
 2.6
 2.95

CONCRETE QUANTITY (CUBIC METRES)

PIT TYPE C

COMPRESSIVE STRENGTH (F'c) FOR CAST IN-SITU CONCRETE TO BE A MINIMUM OF 25MPa AT 28 DAYS.

150MM CURTAIN

Health Infrastructure

BATESSMART

Turner & Townsend

AH LW 30.08.24

AH LW 07